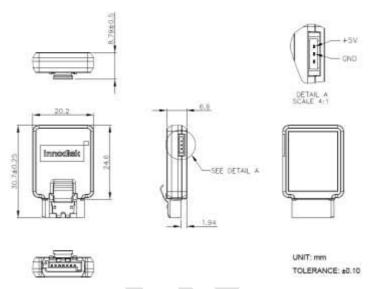

# ServerDOM-V

**3SE** series Drawing

Innodisk is a service-driven provider of industrial embedded flash and DRAM storage products and technologies, with a focus on the industrial/embedded, aerospace and defense, and cloud computing industries.

#### Interface SATA III 6Gb/s Flash Type SLC Capacity (GB) 2, 4, 8, 16 Max. Channels 4 Sequential R/W (MB/sec, Max.) 450 / 200 +5V ±10% Voltage 1.5 W Max. Power Consumption ATA Security Supported S.M.A.R.T. Supported Dimension 20.2 X 30.7 X 8.7 mm Environmental Standard operation: 0°C ~ +70°C Specifications Industrial operation: -40°C ~ +85°C Vibration: 20G @7~2000Hz Shock: 1500G @ 0.5ms Environment Storage Temperature: -55°C ~ +95°C MTBF: 3 million hours Windows series, Linux **OS Support**