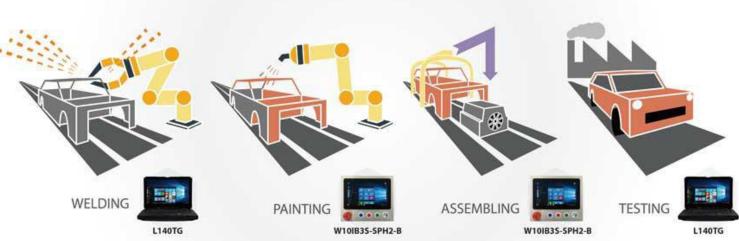

## CAR ASSEMBLY LINE

#### **Core Products**

✓ 13.3" Vehicle Rugged Laptop Computer, L140TG-3