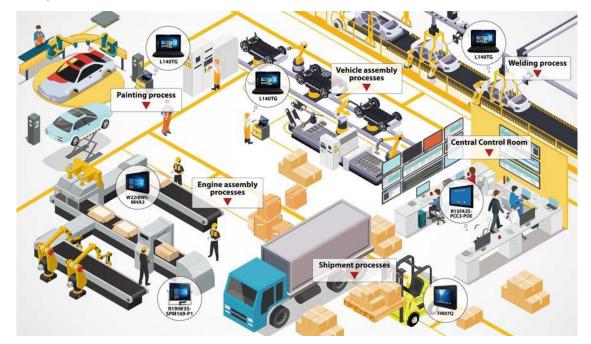

. To provide technicians with clearer machine insight and a faster, lightweight, and sturdy mobile device to examine, also put together directory photos of vehicle parts. With vehicle driver-assisted software installed on Winmate rugged laptops, users may personalize and easily add command functions to improve cars' safety and performance.



## CAR ASSEMBLY LINE

#### **Core Products**

✓ 13.3" Vehicle Rugged Laptop Computer, L140TG-3

#### Main Challenges

- Fast performance
- Easy to carry



Onsite engineer is using Winmate's rugged laptop

#### Why Winmate

- Local supports in Italy
- Competitive price
- Lithium-ion batteries for around 8hrs of work
- Outstanding global service and distributors to assist you in choosing the best device to suit your needs.

## **Application Diagram**



## **Related Products**



## Winmate L140TG L140TG-3, L140TG-4 Rugged Laptops

#### **PRODUKT-FEATURES**

#### [13,3" TFT-LCD | 14" TFT-LCD]

mit Touch (Kapazitiv) IP65 (komplett) mit Intel Core i5-1135G7 260 Pin SO-DIMM DDR4 256 GB SSD (M.2) Stromversorgung DC 19V