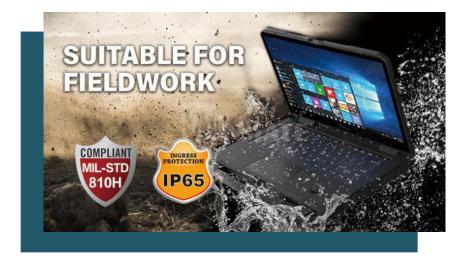

## Built for harsh job site

**Tough exterior** - Pass the drop test from a meter high and impact resistance with performance assurance according to the US Military Standard MIL-STD-810H and certified by IP65 ingress protection to ensure no environment is too hazardous for these fully rugged notebooks.