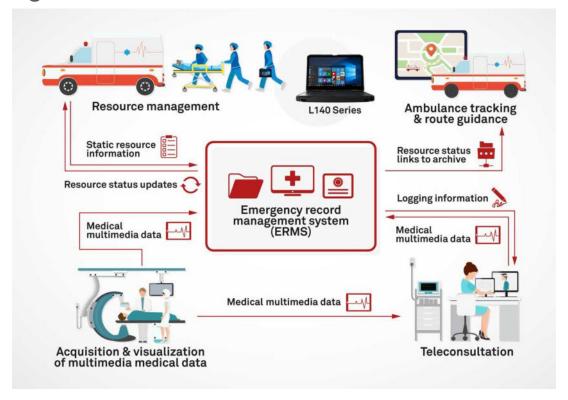

to the US Military Standard MIL-STD-810H and certified by IP65 ingress protection to ensure no environment is too hazardous for these fully rugged notebooks.

**Useable in an outdoor space** - Fanless cooling system allows you to stay productive everywhere. With the silent operation, a fanless design can also prevent debris build-up over time that causes the electronic components failure and mechanical breakdown.

## **Outdoor visibility**

**Sunlight readable** - Thrive beneath daylight conditions with anti-glare technology for an outdoor viewable FHD display with up to 1000 nits of brightness.

**Touch or take notes** - The L140 series of rugged notebooks support rain mode, glove touch, and a passive pen so that you can capture information in any setting.



## **Application Diagram**



## **Related Products**



Winmate L140TG Rugged Laptop **Product Features** 

[13,3" TFT-LCD | 14" TFT-LCD] Intel Core i5-1135G7 Touchscreen (Kapazitiv) IP65 (komplett) 260 Pin SO-DIMM DDR4 256 GB SSD (M.2)