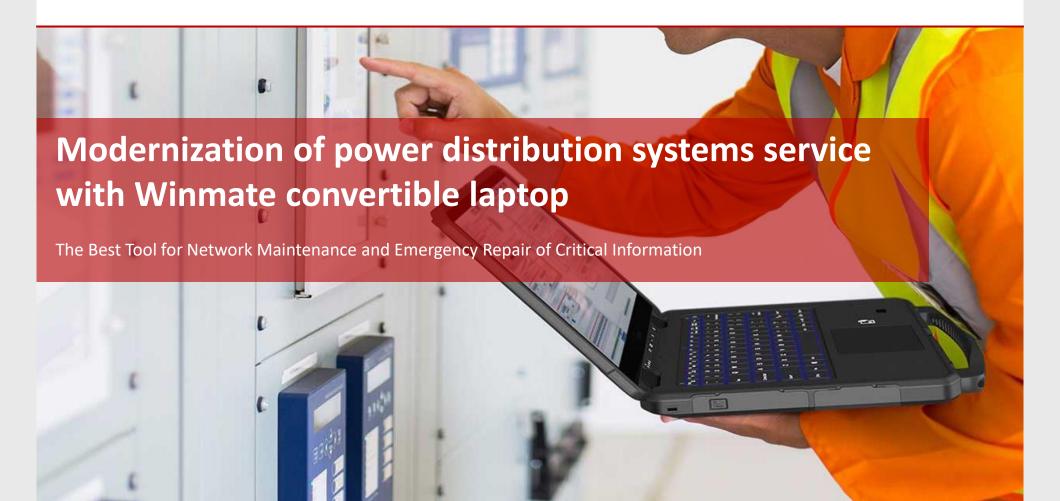

The completely Winmate rugged laptop L140 series, which can additionally be convertible as a tablet, is the key info, reporting as well as also interaction tool for the groups as they achieve upkeep and also emergency fixings to their network. The Winmate rugged laptop L140 series is utilized for obtaining job directions, checking out energy, and additionally centers map and also reporting, consisting of being able to take picture evidence to go along with electronic task papers.

All team leaders currently have Winmate laptop gadgets on which they enter their daily job orders in the field, total with multimedia data of each job. Because workers can input their very own documents in actual time, this information is quickly available on the work monitoring system and also there's no lag time between work finished and also data entrance.

The removable tool offers the wealthiest set of business user interfaces with extra personalized options to satisfy an employee's needs. It is the very first completely convertible tough laptop computer to deliver with Windows 11 IoT Enterprise SA and the first to be powered by 11th Generation Intel ® processor modern technology. Target industries for the device consist of insurance coverage assessors, fleet management and vehicle hire, area workers, upkeep and solution technicians in utilities and also telecommunications, along with government agencies, protection, and the emergency service.