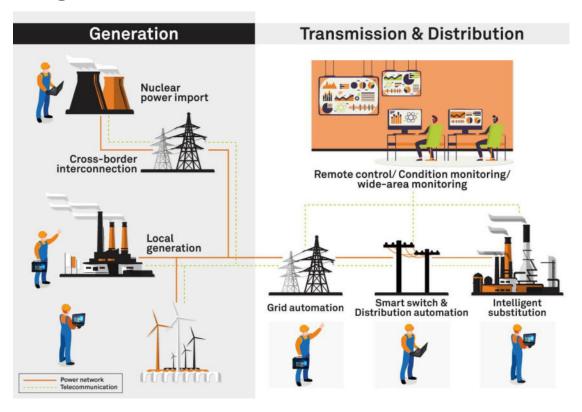

st effective readily available network with no interruption or treatment by the customer.





#### Sturdy tools for rough settings

Winmate L140 series rugged laptop establish the sector criterion for ruggedized gadgets that are customizable for the requirements of your mobile employees. Shown to run in severe settings, so the weather condition never ever ends up being an issue for your mobile groups. With the ability to hold up against every little thing from dirt, water, resonance, and also decreases.

The safest Windows tool in the marketplace
With deep combination of between equipment,
firmware as well as Windows 11 the L140 series uses
the best defense from extremely progressed risks &
boosting threats of cyberattacks, currently and also in

the future.



# **Application Diagram**



## **Related Product**



Winmate L140TG Rugged Laptop

[13,3" TFT-LCD | 14" TFT-LCD] Intel Core i5-1135G7 Touchscreen (Kapazitiv) IP65 (komplett) 260 Pin SO-DIMM DDR4 256 GB SSD (M.2)

**Product Features**