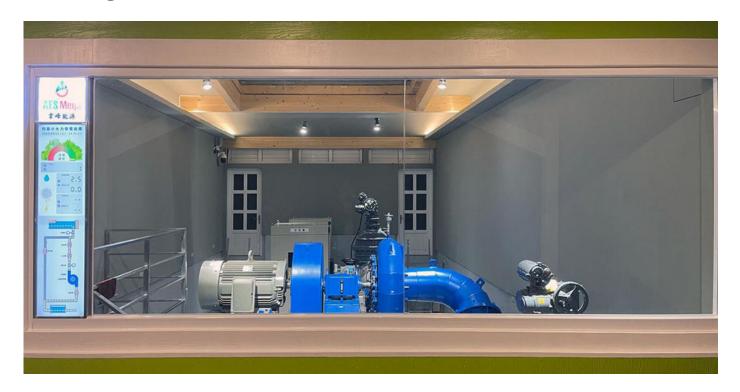

## **Background**

Taiwan's AES Mega Co., Ltd is a key player in the energy sector, and needed to upgrade its exhibition room to showcase its latest hydropower plant equipment. To enhance the visitor experience, the company required a display solution that could showcase high-quality visuals and be mounted in a tight space. AES Mega Co., Ltd required a display solution that could showcase high-quality visuals and fit in a tight space. The display needed to be durable, able to withstand industrial conditions, and mounted in a vertical orientation.

Winmate's Vertical Bar Type Display was the perfect solution for AES Mega Co., Ltd 's exhibition room. Its high-quality visuals, compact design, and rugged construction helped enhance the visitor experience and showcase the latest hydropower plant equipment. Its vertical orientation allowed for efficient use of space, and its IP54 waterproof and dustproof feature ensured long-lasting durability.

Winmate's 37" Vertical Bar Type Chassis Display was the perfect solution for AES Mega Co., Ltd t's exhibition room. Its high-quality visuals, compact design, and rugged construction made it ideal for showcasing hydropower plant equipment in an industrial environment. Its vertical orientation allowed for efficient use of space, and Winmate's reputation for quality and customer service made it the ideal partner for AES Mega Co., Ltd.

### **Main Challenges**

AES Mega Co., Ltd 's exhibition room presented challenges for Winmate. The company needed a display solution that could withstand harsh industrial conditions while showcasing high-quality visuals. Additionally, the display needed to fit in a tight space and be mounted vertically to maximize the use of available space.