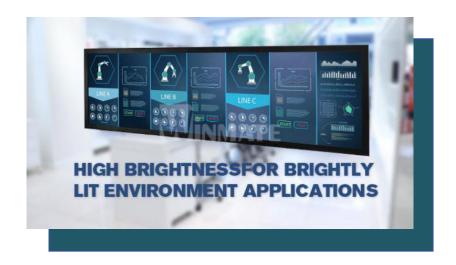

At 1500 nits brightness, striking colors with enhanced optical clarity are present even in brightly lit environments - perfect for indoor and semi-outdoor applications.

#### **High Brightness**

At high brightness, striking colors with enhanced optical clarity are present even in brightly lit environments - perfect for indoor and semi-outdoor applications.