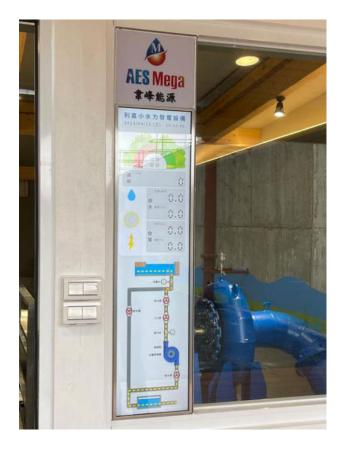

Winmate's Vertical Bar Type Display was the perfect solution for AES Mega Co., Ltd 's exhibition room. Its high-quality visuals, compact design, and rugged construction helped enhance the visitor experience and showcase the latest hydropower plant equipment. Its vertical orientation allowed for efficient use of space, and its IP54 waterproof and dustproof feature ensured long-lasting durability.

Winmate's 37" Vertical Bar Type Chassis Display was the perfect solution for AES Mega Co., Ltd t's exhibition room. Its high-quality visuals, compact design, and rugged construction made it ideal for showcasing hydropower plant equipment in an industrial environment. Its vertical orientation allowed for efficient use of space, and Winmate's reputation for quality and customer service made it the ideal partner for AES Mega Co., Ltd.

#### **Core Product**

• W38L100-CHA1 - 37" Bar Type Chassis Display