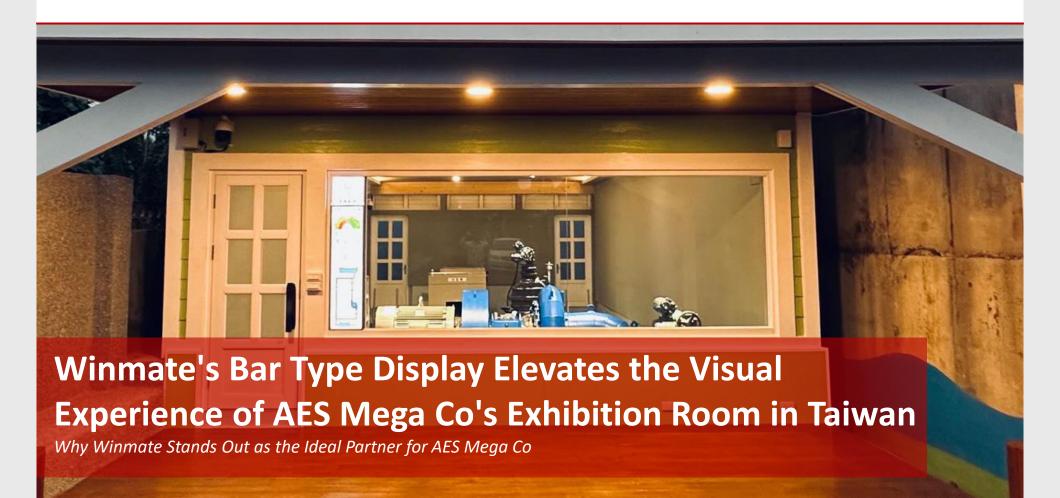

Winmate's Vertical Bar Type Display was the perfect solution for AES Mega Co., Ltd 's exhibition room. Its high-quality visuals, compact design, and rugged construction helped enhance the visitor experience and showcase the latest hydropower plant equipment. Its vertical orientation allowed for efficient use of space, and its IP54 waterproof and dustproof feature ensured long-lasting durability.

Winmate's 37" Vertical Bar Type Chassis Display was the perfect solution for AES Mega Co., Ltd t's exhibition room. Its high-quality visuals, compact design, and rugged construction made it ideal for showcasing hydropower plant equipment in an industrial environment. Its vertical orientation allowed for efficient use of space, and Winmate's reputation for quality and customer service made it the ideal partner for AES Mega Co., Ltd.

### **Main Challenges**

AES Mega Co., Ltd 's exhibition room presented challenges for Winmate. The company needed a display solution that could withstand harsh industrial conditions while showcasing high-quality visuals. Additionally, the display needed to fit in a tight space and be mounted vertically to maximize the use of available space.