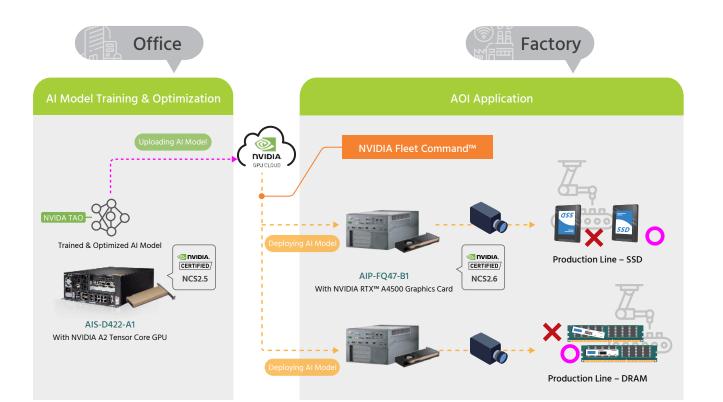

## Streamlining AOI Solution From AI Training to Deployment

Manufacturers are dedicated to increasing overall production efficiency and yield rates, and Industry 4.0 is revolutionizing the way companies manufacture products. To improve inspection quality and speed, Aetina built a solution for clients, including integrating AI models, industrial-grade cameras, and NVIDIA-Certified Systems (NCS).

The most suitable pre-trained AI model was selected from the NVIDIA GPU Cloud (NGC) Catalog and downloaded to NCS for AI training. With NVIDIA TAO and Aetina's GUI customization interface, AI model training time was shortened with the added benefit of simplifying retraining and resizing operations. Then, the AI model was uploaded to the NGC Catalog and deployed on NCS for AI inference. As the AI model needs to be updated to remain accurate, assigning IT administrators to be on-site all the time is not cost-effective. Therefore, NVIDIA Fleet Command<sup>™</sup> can manage AI model deployments from the cloud at any time, from anywhere, saving on maintenance costs.