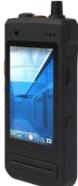

# P400M9 Series Rugged Handheld Computer P400M9/ P400M9DMR/ P400M9DMRBH

**₱**₽₽₽

# **\*\*** RESILIENT AND RUGGED.

- 4", 800 x 480 Panel with direct optical bonding
- Cortex-A73 + Cortex-A53 (Octa-core up to 2.0 GHz)
- Android 11

Compatible PoC application

Support WLAN, BT, WWAN (Optional)

Easy to use, easy to operate

Optional DMR

Optional VHF/ UHF Radio