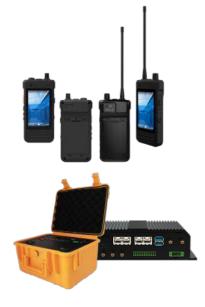

#### Our rugged mobile computers include:

- Radio Gateway RG 100
- 4" ARM A73 + A53 Rugged Handheld Computer P400M9
- 4" Multi-mode PoC Radio with Barcode Reader-P400M9-DMRBH
- 4" Multi-mode PoC Radios-P400M9-DMR
- Larzio Cloud Service solution (powered by Winmate)

## **RADIO GATEWAY**

Winmate solves interoperability challenges with RG100 with voice and radio interoperability in a single tiny box. By connecting up to two donor radios directly to the RG100, users can instantly bridge the gap between disparate radio networks, endpoints, or frequencies, allowing seamless communications between.

Winmate Radio gateway RG100 solves this problem by interconnecting both narrowband and broadband communication devices. With RG100 Radio Gateway and Larzio, the operator and Command can directly contact teams in different channels to organize the best rescue operations.