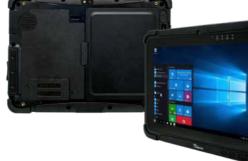

# 13.3"/14" Windows Rugged Laptop L140TG-3/ L140TG-4

## **EMPOWER THE PUBLIC** SECTOR WITH POWERFUL, **RUGGED LAPTOPS.** ,,

- 13.3", 1920 x 1080, P-CAP touchscreen (L140TG-3)
- 14", 1920 x 1080, P-CAP touchscreen (L140TG-4)
- 11th Gen. Intel<sup>®</sup> Processor Family Tiger Lake Processor
- Fanless cooling system
- Full-scale QWERTY layout keyboard

Anti-glare technology for sunlight readability

Flip design for quick switching between laptop and tablet modes

Dual battery with hot-swappable design for wholeday-work

Expansion slot supporting optional 2nd removable SSD and smart card reader

IP65 rating and MIL-STD-810H suitable for public safety, vehicle diagnostic and military application