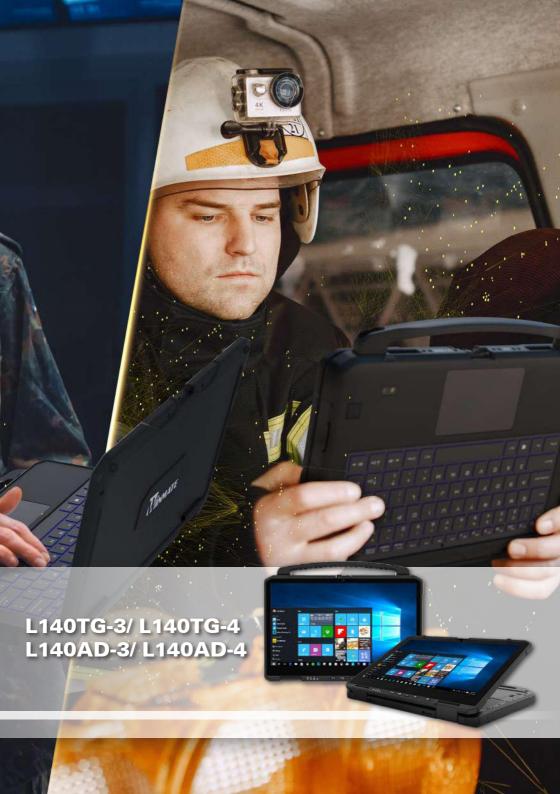

# 13.3"/14" Windows Rugged Laptop L140TG-3/ L140TG-4

## **EMPOWER THE PUBLIC** SECTOR WITH POWERFUL, **RUGGED LAPTOPS.** ,,

- 13.3", 1920 x 1080, P-CAP touchscreen (L140TG-3)
- 14", 1920 x 1080, P-CAP touchscreen (L140TG-4)
- 11th Gen. Intel<sup>®</sup> Processor Family Tiger Lake Processor
- Fanless cooling system
- Full-scale QWERTY layout keyboard

Anti-glare technology for sunlight readability

Flip design for quick switching between laptop and tablet modes

Dual battery with hot-swappable design for wholeday-work

Expansion slot supporting optional 2nd removable SSD and smart card reader

IP65 rating and MIL-STD-810H suitable for public safety, vehicle diagnostic and military application