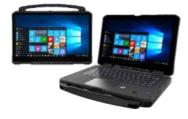

## **RUGGED LAPTOP**

Winmate Rugged Laptop is an innovative solution designed to help the challenging work of the public sector, where other technology often fails. It can easily tolerate the harshest environments while sustaining its function.

## Background

Law enforcement officers are constantly in motion and essentially require fast and reliable information and communications. Winmate's L140TG rugged laptop makes it possible for police officers to turn their cars into mobile workplaces.

When selecting a laptop, law enforcement agencies need to consider how this particular gadget works with all the applications they need to use for the task. These agile products enable officers to investigate and document an incident or accident, record witness accounts, and seamlessly retrieve and share this information. Winmate 14" L140TG robust notebook computer can lead to improved security as well. For example, officers may work more quickly when filing an accident report and spend less time on the road.