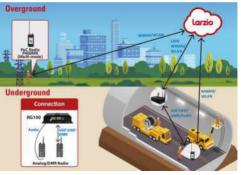

## Background

The 500km tunnels is vital to the Northern Ireland economy and has transported IoT sensor data. For its cable tunnels operation, customers require seamless communication solutions to connect teams at any time. With Larzio APP cloud service and RG100 Radio Gateway, the events hosting staffs can contact the team with high efficiency and flexibility. With radios, telephones, and Apps, the team members can react promptly to any situation.

Combines the benefits of radio and the Internet without changing the user pattern. Through Digital Signal Processor (DSP) and communication protocol technology, the radio audio can be encoded, compressed, and sent through Internet as an information packet. Then, the information packet on the Internet can be decompressed, decoded, and sent through public telecom networks as audio.

#### **Main Challenges**

- APP SW Teamwork Cloud application
- Extra ESD protection required
- Provides a digital radio solution to secure voice and data communications along the international route of the power pipeline