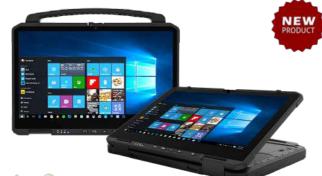

# 13.3"/14" Windows Rugged Laptop L140TG-3/ L140TG-4

## **EMPOWER THE PUBLIC** SECTOR WITH POWERFUL, **RUGGED LAPTOPS.** ,,

- 13.3", 1920 x 1080, P-CAP touchscreen (L140TG-3)
- 14", 1920 x 1080, P-CAP touchscreen (L140TG-4)
- 11th Gen. Intel<sup>®</sup> Processor Family Tiger Lake Processor
- Fanless cooling system
- Full-scale QWERTY layout keyboard

Anti-glare technology for sunlight readability

Flip design for quick switching between laptop and tablet modes

Dual battery with hot-swappable design for wholeday-work

Expansion slot supporting optional 2nd removable SSD and smart card reader

IP65 rating and MIL-STD-810H suitable for public safety, vehicle diagnostic and military application