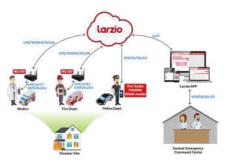

Winmate Radio gateway RG100 solves this problem by interconnecting both narrowband and broadband communication devices. With RG100 Radio Gateway and Larzio, the operator and Command can directly contact teams in different channels to organize the best rescue operations.

#### Why Winmate

- Customer-oriented services
- Integrate legacy and modern devices
- Closing the boundaries of the radio network
- Supports wide applications

Application Diagram: Winmate radio solutions are applicable in various challenging scenarios.