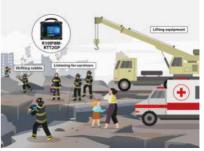

## Background

The old Hotel in Hualien, Taiwan, suddenly collapsed during the demolition. The whole building was lying horizontally across the street. With the casualties unknown, The Hualien County Police Department urgently reviewed footage of CCTV cameras along the road following reports that the building had crushed a scooter rider. Meanwhile, the Hualien County Fire Department's Special Search Brigade activated the search and rescue plan program using a life detector to confirm the location.

Winmate offers a rugged tablet computer that supports in-car mounting and carryon hand; it is user-friendly and easy to use. It provides 4G LTE WWAN, WLAN, GPS, and BT for better communication; also certified by MIL-STD-810G and IP65 standards. Winmate solution brings you ruggedness and helps to increase productivity.

## Why Winmate

- Implement the latest technologies to support user's needs
- Design to survive harsh environment
- Robust communication anytime and anywhere
- Easy deployment and maintenance

SUPPORT URBAN SEARCH AND RESCUE TO SAVE LIVE SAFELY AND EFFICIENTLY.