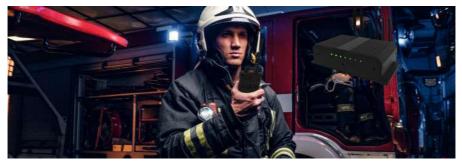

## **Overview**

To ensure that Public Safety agencies such as Police, Fire, and EMS Emergency Medical services can operate effectively, public safety responders rely on radio communications.

## MULTI-MODE ADVANCED POC RADIOS

Built around the Android platform, Winmate PoC solutions gives the best of a modern mobile phone, including an intuitive and familiar interface. Access to all your favorite utilities and the ability to make mobile calls also browse the web. The P400M9 also incorporates all the essential features you would expect from a PoC radio, including dedicated PTT and emergency buttons, a talkgroup rocker switch, and long battery life.