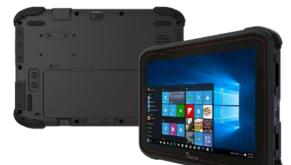

# 10.1" Windows Rugged Tablet M101AD

#### Tough on the Frontline DELIVERING UNCOMPROMISING PERFORMANCE

In the realm of public safety, tools must perform flawlessly. The 10.1" Rugged Tablet is your unwavering partner. It excels in challenging conditions, providing reliable communication and data access. When every second matters, trust this truly robust tablet.

# BUILT TOUGH, STANDS STRONG

- 10.1", 1920 x 1200 IPS LED Panel with direct optical bonding
- Intel<sup>®</sup> Core i5-1235U Alder Lake Processor
- Windows 10 IoT Enterprise

#### IP65 waterproof

Dustproof, MIL-STD-810H shock, vibration and drop resistance

Sunlight readable with anti-glare solution

Hot-swappable battery design

USB Type-C port support power delivery 20V-in