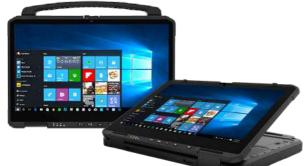

# 13.3"/14" Windows Rugged Laptop L140TG-3/ L140TG-4

## **EMPOWER THE PUBLIC** SECTOR WITH POWERFUL, **RUGGED LAPTOPS.** ,,

- 13.3", 1920 x 1080, P-CAP touchscreen (L140TG-3)
- 14", 1920 x 1080, P-CAP touchscreen (L140TG-4)
- 11th Gen. Intel<sup>®</sup> Processor Family Tiger Lake Processor
- Fanless cooling system
- Full-scale QWERTY layout keyboard

Anti-glare technology for sunlight readability

Flip design for quick switching between laptop and tablet modes

Dual battery with hot-swappable design for wholeday-work

Expansion slot supporting optional 2nd removable SSD and smart card reader

IP65 rating and MIL-STD-810H suitable for public safety, vehicle diagnostic and military application