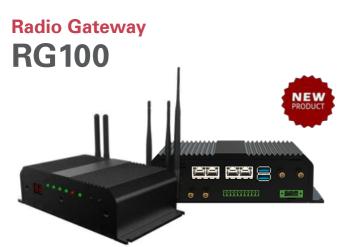

## **RADIO GATEWAY**

Winmate solves interoperability challenges with RG100 with voice and radio interoperability in a single tiny box. By connecting up to two donor radios directly to the RG100, users can instantly bridge the gap between disparate radio networks, endpoints, or frequencies, allowing seamless communications between.

Winmate Radio gateway RG100 solves this problem by interconnecting both narrowband and broadband communication devices. With RG100 Radio Gateway and Larzio, the operator and Command can directly contact teams in different channels to organize the best rescue operations.

# Rugged Mobility Bridge Systems RG100-SUIT

FCCCE OPTIMIZE RESCUE EFFICIENCY.

- Ubuntu operating system
- 4GB RAM + 128GB SSD
- VHF (136~174MHz) or UHF(400~480 MHz) either one
- Wi-Fi 802.11 b/g/n, 2.4GHz
- Support LTE

Secured Recording(Inbox/ Larzio Cloud)

Support DMR, either one VHF / UHF

Wireless Connection(4G/Wi-Fi) Radio Gateway

Migrate existing analog or digital radio systems with ease

RGS100 with 108.5Wh battery