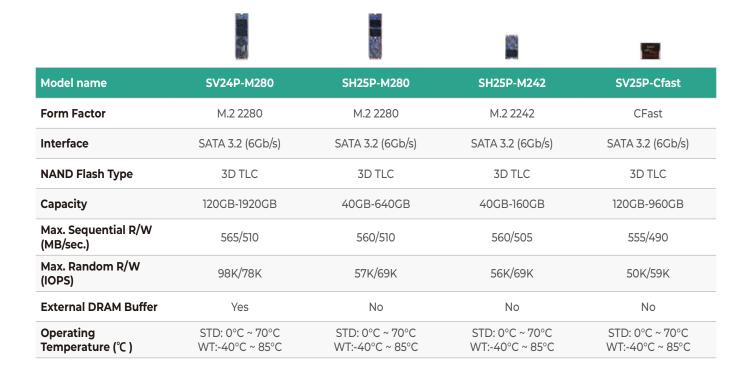

| 240GB-960GB                        | 240GB-960GB      | 120GB-1920GB                       |
| Max. Sequential R/W<br>(MB/sec.) | 3700/3490                          | 3740/2945                          | 3740/2940        | 565/510                            |
| Max. Random R/W<br>(IOPS)        | 326K/620K                          | 579K/590K                          | 275K/484K        | 94K/78K                            |
| External DRAM Buffer             | No                                 | No                                 | No               | Yes                                |
| Operating<br>Temperature (°C)    | STD: 0°C ~ 70°C<br>WT:-40°C ~ 85°C | STD: 0°C ~ 70°C<br>WT:-40°C ~ 85°C | STD: 0°C ~ 70°C  | STD: 0°C ~ 70°C<br>WT:-40°C ~ 85°C |

## **Product Specification**