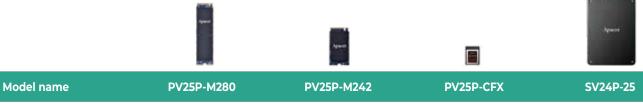

# **Product Specification**

| Model name                       | PV25P-M280                         | PV25P-M242                         | PV25P-CFX        | SV24P-25                           |
|----------------------------------|------------------------------------|------------------------------------|------------------|------------------------------------|
| Form Factor                      | M.2 2280                           | M.2242                             | CFexpress Type B | 2.5"                               |
| Interface                        | PCle Gen4 x4                       | PCIe Gen4 x4                       | PCIe Gen4 x4     | SATA 3.2 (6Gb/s)                   |
| NAND Flash Type                  | 3D TLC                             | 3D TLC                             | 3D TLC           | 3D TLC                             |
| Capacity                         | 240GB-3840GB                       | 240GB-960GB                        | 240GB-960GB      | 120GB-1920GB                       |
| Max. Sequential R/W<br>(MB/sec.) | 3700/3490                          | 3740/2945                          | 3740/2940        | 565/510                            |
| Max. Random R/W<br>(IOPS)        | 326K/620K                          | 579K/590K                          | 275K/484K        | 94K/78K                            |
| External DRAM Buffer             | No                                 | No                                 | No               | Yes                                |
| Operating<br>Temperature (°C)    | STD: 0°C ~ 70°C<br>WT:-40°C ~ 85°C | STD: 0°C ~ 70°C<br>WT:-40°C ~ 85°C | STD: 0°C ~ 70°C  | STD: 0°C ~ 70°C<br>WT:-40°C ~ 85°C |