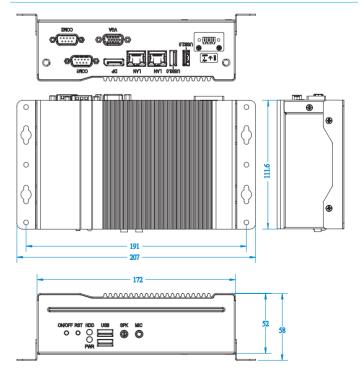

## **Dimensions and Drawing**

| Specifications           |                                                                                                                                                                                               |
|--------------------------|-----------------------------------------------------------------------------------------------------------------------------------------------------------------------------------------------|
| System Mainboard         | IB897-I45P                                                                                                                                                                                    |
| CPU Type                 | Intel® Atom™ QC Processor E3845                                                                                                                                                               |
| System Speed             | 1.91GHz                                                                                                                                                                                       |
| Memory                   | 2x 2GB DDR3L-1333 SO-DIMM, Max. 8GB                                                                                                                                                           |
| Construction             | Aluminum & steel                                                                                                                                                                              |
| Chassis Color            | Black                                                                                                                                                                                         |
| Front Panel External I/O | 1x Power LED 1x HDD LED 1x Power button 1x Reset button 2x USB 2.0 ports 1x Line-out, 1x Mic-in                                                                                               |
| Rear Panel External I/O  | 1x USB 2.0 port 1x USB 3.0 port 1x DisplayPort 1x VGA port 2x DB9 for COM1 (RS232/422/485, select from BIOS) / COM2 2x RJ45 GbE connector 1x DC jack with lock or terminal block (12V~24V DC) |
| Storage                  | 1x 2.5" HDD or SSD                                                                                                                                                                            |
| Mounting                 | Desktop or wall mount (wall mount kit included)                                                                                                                                               |
| Dimensions               | 172mm (W) x 111.6mm (D) x 52mm (H)<br>6.77"(W) x 4.39"(D) x 2.05"(H)                                                                                                                          |
| Weight                   | 1.1kg                                                                                                                                                                                         |
| Operating<br>Temperature | -30°C~60°C (22°F~140°F)                                                                                                                                                                       |
| Storage Temperature      | -20°C ~ 80°C (-4°F~176°F)                                                                                                                                                                     |
| Relative Humidity        | 5~90% @ 45°C, (non-condensing)                                                                                                                                                                |
| Vibration                | Operating: 0.25Grms / 5~500Hz<br>Non-operating: 1Grms / 5~500Hz                                                                                                                               |
| Shock                    | Operating: 20G / 11ms<br>Non-operating: 40G / 11ms                                                                                                                                            |
|                          |                                                                                                                                                                                               |