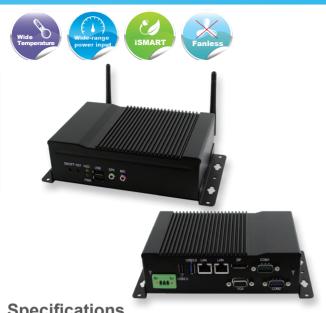

## **Features**

- Fanless system with IBASE IB897 3.5" Disk-Size SBC
- Onboard Intel® Atom™ Processor E3845 SoC, 1.91GHz
- iSMART- for auto-scheduler and power resume
- Wide-range operating temperature from -30°C to 60°C
- 12V~24V DC wide-range power input
- Supports 2x Mini PCI-E (1x full-size & 1x half size )
- Supports 1x 2.5" SATA HDD or SSD
- Wall mount kit included

| Specifications           |                                                                                                                                                                                               |
|--------------------------|-----------------------------------------------------------------------------------------------------------------------------------------------------------------------------------------------|
| System Mainboard         | IB897-I45P                                                                                                                                                                                    |
| CPU Type                 | Intel® Atom™ QC Processor E3845                                                                                                                                                               |
| System Speed             | 1.91GHz                                                                                                                                                                                       |
| Memory                   | 2x 2GB DDR3L-1333 SO-DIMM, Max. 8GB                                                                                                                                                           |
| Construction             | Aluminum & steel                                                                                                                                                                              |
| Chassis Color            | Black                                                                                                                                                                                         |
| Front Panel External I/O | 1x Power LED 1x HDD LED 1x Power button 1x Reset button 2x USB 2.0 ports 1x Line-out, 1x Mic-in                                                                                               |
| Rear Panel External I/O  | 1x USB 2.0 port 1x USB 3.0 port 1x DisplayPort 1x VGA port 2x DB9 for COM1 (RS232/422/485, select from BIOS) / COM2 2x RJ45 GbE connector 1x DC jack with lock or terminal block (12V~24V DC) |
| Storage                  | 1x 2.5" HDD or SSD                                                                                                                                                                            |
| Mounting                 | Desktop or wall mount (wall mount kit included)                                                                                                                                               |
| Dimensions               | 172mm (W) x 111.6mm (D) x 52mm (H)<br>6.77"(W) x 4.39"(D) x 2.05"(H)                                                                                                                          |
| Weight                   | 1.1kg                                                                                                                                                                                         |
| Operating<br>Temperature | -30°C~60°C (22°F~140°F)                                                                                                                                                                       |
| Storage Temperature      | -20°C ~ 80°C (-4°F~176°F)                                                                                                                                                                     |
| Relative Humidity        | 5~90% @ 45°C, (non-condensing)                                                                                                                                                                |
| Vibration                | Operating: 0.25Grms / 5~500Hz<br>Non-operating: 1Grms / 5~500Hz                                                                                                                               |
| Shock                    | Operating: 20G / 11ms<br>Non-operating: 40G / 11ms                                                                                                                                            |
|                          |                                                                                                                                                                                               |