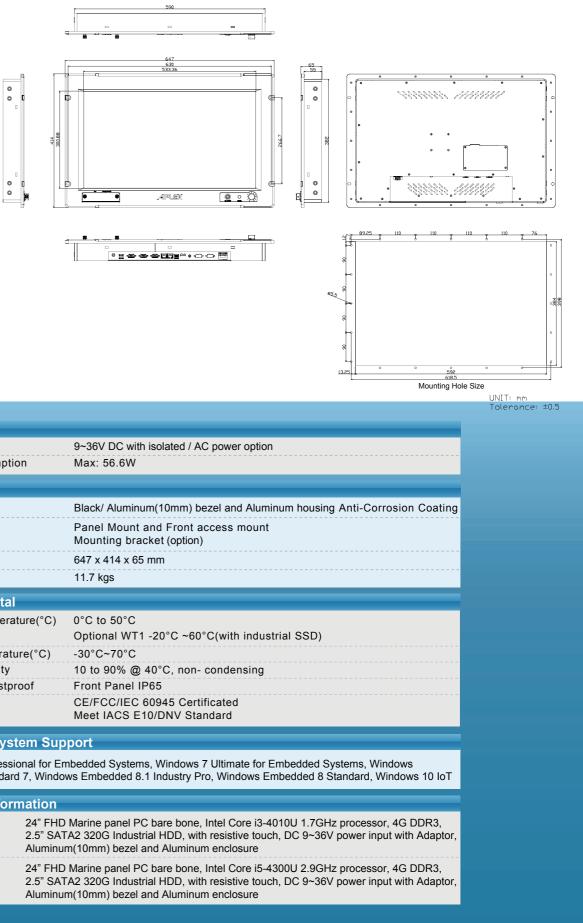

| Power                                                                                                                                    |                                                                                                                                                                 |                                                                 |  |  |
|------------------------------------------------------------------------------------------------------------------------------------------|-----------------------------------------------------------------------------------------------------------------------------------------------------------------|-----------------------------------------------------------------|--|--|
| Power input                                                                                                                              |                                                                                                                                                                 | 9~36V DC with isolated / AC power option                        |  |  |
| Power Consumptio                                                                                                                         | n                                                                                                                                                               | Max: 56.6W                                                      |  |  |
| Mechanical                                                                                                                               |                                                                                                                                                                 |                                                                 |  |  |
| Chassis Color                                                                                                                            |                                                                                                                                                                 | Block/ Aluminum(10mm) hozol and Aluminum                        |  |  |
|                                                                                                                                          |                                                                                                                                                                 | Black/ Aluminum(10mm) bezel and Aluminum                        |  |  |
| Mounting                                                                                                                                 |                                                                                                                                                                 | Panel Mount and Front access mount<br>Mounting bracket (option) |  |  |
| Dimension                                                                                                                                |                                                                                                                                                                 | 647 x 414 x 65 mm                                               |  |  |
| Net Weight                                                                                                                               |                                                                                                                                                                 | 11.7 kgs                                                        |  |  |
| Environmental                                                                                                                            |                                                                                                                                                                 |                                                                 |  |  |
| Operating temperature(°C)                                                                                                                |                                                                                                                                                                 | 0°C to 50°C                                                     |  |  |
| opolating tompolat                                                                                                                       |                                                                                                                                                                 | Optional WT1 -20°C ~60°C(with industrial                        |  |  |
| Storage temperature(°C)                                                                                                                  |                                                                                                                                                                 | -30°C~70°C                                                      |  |  |
| Storage humidity                                                                                                                         |                                                                                                                                                                 | 10 to 90% @ 40°C, non- condensing                               |  |  |
| Waterproof/Dustproof                                                                                                                     |                                                                                                                                                                 | Front Panel IP65                                                |  |  |
| Certificate                                                                                                                              |                                                                                                                                                                 | CE/FCC/IEC 60945 Certificated                                   |  |  |
| Certificate                                                                                                                              |                                                                                                                                                                 | Meet IACS E10/DNV Standard                                      |  |  |
| 0                                                                                                                                        | •                                                                                                                                                               |                                                                 |  |  |
| Operating System Support                                                                                                                 |                                                                                                                                                                 |                                                                 |  |  |
| Windows 7 Professional for Embedded Systems, Windows 7 Ultimate for Embedded Standard 7, Windows Embedded 8.1 Industry Pro, Windows Embe |                                                                                                                                                                 |                                                                 |  |  |
| Ordering information                                                                                                                     |                                                                                                                                                                 |                                                                 |  |  |
| APC-3420-01                                                                                                                              | 24" FHD Marine panel PC bare bone, Intel Core i3-4010<br>2.5" SATA2 320G Industrial HDD, with resistive touch, D<br>Aluminum(10mm) bezel and Aluminum enclosure |                                                                 |  |  |
| APC-3420-02                                                                                                                              | 24" FHD Marine panel PC bare bone, Intel Core i5-4300                                                                                                           |                                                                 |  |  |