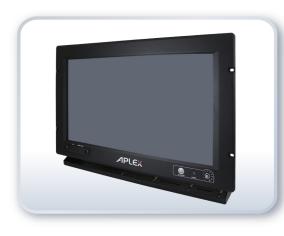

## APC-3420

## 24" Intel 4th Core i3/i5/i7 Marine Panel PC

## Features /

- 24" color TFT LCD
- Aluminum (10mm) Bezel and Alu. housing (with Anti-Corrosion Coating)
- Intel Core 4th Gen i3/i5/i7 Processor
- 4G DDR3L on board
- 1 x 2.5" HDD space
- 1 x SD slot on board and 1 x CF slot (Option)
- 9~36V DC Power Input with isolated
- CE/FCC/IEC 60945 certificated
- Marine Application