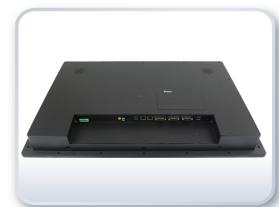

| External I/O                        |                                                                                                                                                                                                                                                              |  |  |
|-------------------------------------|--------------------------------------------------------------------------------------------------------------------------------------------------------------------------------------------------------------------------------------------------------------|--|--|
| USB                                 | 2 x USB 3.0 type A                                                                                                                                                                                                                                           |  |  |
| Serial/Parallel                     | 1 x RS-232/422/485 selectable default RS-485 DB9 (COM 1)<br>1 x RS-232 DB9 (COM 2)<br>1 x HDMI with Cover<br>1 x Line-out, phone jack<br>1 x ESD ground                                                                                                      |  |  |
| LAN                                 | 2 x GbE RJ-45                                                                                                                                                                                                                                                |  |  |
| Power                               | 1 x 2 pin terminal block connector (for remote power switch)<br>1 x 3 pin terminal block connector                                                                                                                                                           |  |  |
| Front Side I/O                      | <ol> <li>x Backlight on/off with touch on/off</li> <li>x Power System LED</li> <li>x VR knob Brightness Control</li> <li>x Power on/off button</li> <li>x LED light for power and HDD indication</li> <li>x USB Port with Waterproof Cover Design</li> </ol> |  |  |
|                                     |                                                                                                                                                                                                                                                              |  |  |
| Expansion                           |                                                                                                                                                                                                                                                              |  |  |
| Expansion<br>On board expansion bus | 1 x Mini PCIe full size slot on board<br>Option wifi/BT or 3G with Antenna<br>1 x Mini PCIe full size slot on board<br>Option isolation 2 x RS-422/485 isolation                                                                                             |  |  |
|                                     | Option wifi/BT or 3G with Antenna<br>1 x Mini PCIe full size slot on board                                                                                                                                                                                   |  |  |
| On board expansion bus              | Option wifi/BT or 3G with Antenna<br>1 x Mini PCIe full size slot on board                                                                                                                                                                                   |  |  |