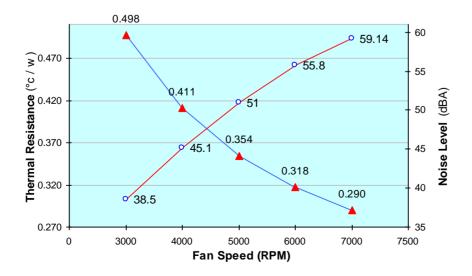

ed Speed:
  - $\circ~$  At Duty Cycle 0~20% : 1100  $\pm$  200 RPM
  - At Duty Cycle 50% : 2600 ± 10% RPM
  - At Duty Cycle 100% : 6000 ± 10% RPM
- Rated Input Power:
  - At Duty Cycle 0~20% : 0.6 W
  - At Duty Cycle 50% : 1.2 W
  - At Duty Cycle 100% : 8.8 W

- Rated Airflow:
  - o At Duty Cycle 0~20% : 2.5 CFM
  - At Duty Cycle 50% : 5.8 CFM
  - At Duty Cycle 100% : 14.3 CFM
- Rated Static Pressure:
  - $\circ~$  At Duty Cycle 0~20% : 1.25 mm-H\_2O
  - $\circ \quad \text{At Duty Cycle 50\%: 7.0 mm-} H_2O$
  - $\circ~$  At Duty Cycle 100% : 50.46 mm-H\_2O
- Rated Acoustical Noise:
  - At Duty Cycle 0~20% : 19.1 dBA
  - At Duty Cycle 50% : 34.2 dBA
  - At Duty Cycle 100% : 53.8 dBA
- Lead Wire Pin Out Diagram :



#### Active Cooler A18 Cooling Performance VS. Airflow & Acoustical Level: