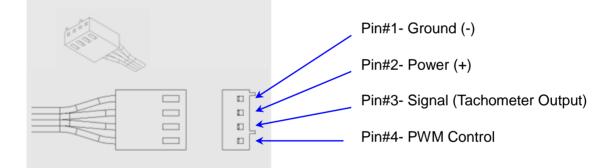

- Rated Airflow:
  - o At Duty Cycle 0~20% : 2.5 CFM
  - At Duty Cycle 50% : 5.8 CFM
  - At Duty Cycle 100% : 14.3 CFM
- Rated Static Pressure:
  - $\circ~$  At Duty Cycle 0~20% : 1.25 mm-H\_2O
  - $\circ \quad \text{At Duty Cycle 50\%: 7.0 mm-} H_2O$
  - $\circ~$  At Duty Cycle 100% : 50.46 mm-H\_2O
- Rated Acoustical Noise:
  - At Duty Cycle 0~20% : 19.1 dBA
  - At Duty Cycle 50% : 34.2 dBA
  - At Duty Cycle 100% : 53.8 dBA
- Lead Wire Pin Out Diagram :