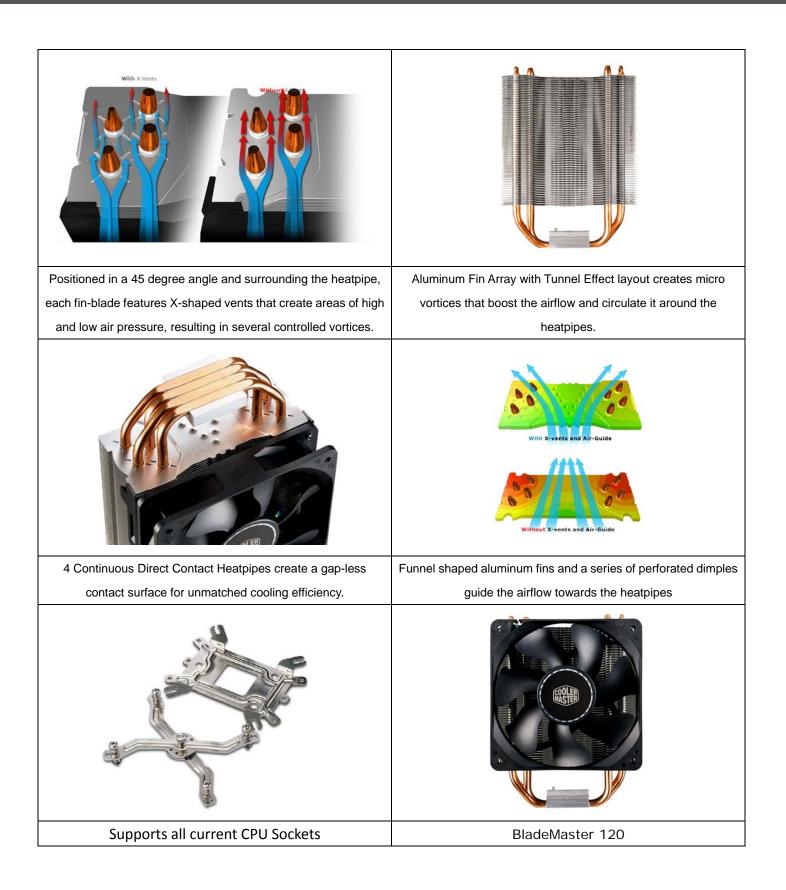

## **Product Features**

- Exclusive X-Vent Technology Vents are placed at a 45 degrees angle around each heatpipe.
- Patent "V" Shaped Array Funnel shaped aluminum fins and a series of perforated dimples guide the airflow towards the heatpipes.
- Patented CDC<sup>™</sup> Technology 4 Continuous Direct
  Contact Heatpipes create a gap-less contact surface.
- Optimized fin design Aluminum Fin Array with Tunnel Effect layout creates micro vortices that boost the airflow and circulate it around the heatpipes.