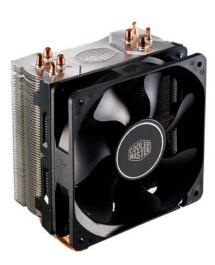

## Hyper 212X

The hyper 212X includes a PWM controlled fan and provides incredible 9 dBA low noise with a maximum of only 27.2 dBA. Exclusive CDC<sup>™</sup> and X-Vent technology, Funnel shaped aluminum fins and a series of perforated dimples create a CPU cooler that is optimized for great heat dissipation. The universal bracket designs ensure easy and worry free installation on every platform.