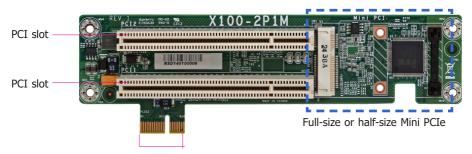

### **Expansion Slots**

- 1 Mini PCle slot
  - Supports full size or half size Mini PCle card
- 2 PCI slots
  - PCI 2.3, 32-bit, 33MHz

### Interface

• 1 PCle x1