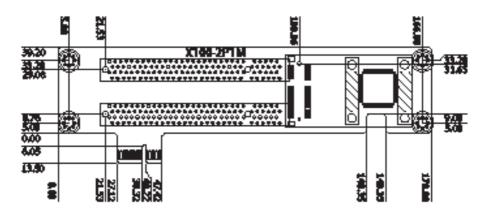

#### **Dimensions**

• 170mm x 52.7mm (6.7" x 2.07")

DFI reserves the right to change the specifications at any time prior to the product's release. This QR may be based on editions that do not resemble your actual products. For more documentation and drivers, please visit the download page at go.dfi.com/X100-2P1M, or via the QR code to the right.