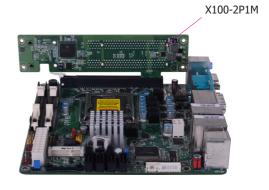

## **Board Layout and Installation**

PCIe x1

Motherboard (SB102-D)

# Applied Model • SB102-D