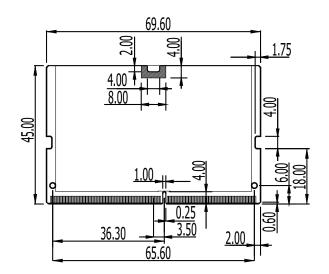

## **MECHANICAL DRAWING**

## **KEY FEATURES**

| CHIP        | AST2500/2510    |
|-------------|-----------------|
| FORM FACTOR | DFI Proprietary |
| DIMENSION   | 69.6mm x 45mm   |