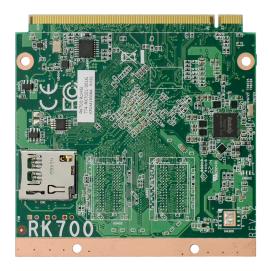

# FC CE ROHS



**Front View** 



**Bottom View** 

#### **KEY FEATURES**



DDR4

2GB/4GB/8GB DDR4 Memory Down



4K High Resolution

Supports 4K / 2K resolution



**Dual Displays** 

1 eDP/LVDS + 1 DP/TMDS



Multiple Expansion

2 PCle 3.0, 1 PCle 2.0



RICH I/O

1 Intel GbE, 2 USB 3.1, 4 USB 2.0

### **MECHANICAL DRAWING**



Qseven Module Top Side

#### **SPECIFICATION**

| SYSTEM                       | Processor         | Rockchip RK3568 quad-core Cortex-A55@2.0GHz                                                                                                         |                                                                                                                                |  |  |  |  |  |
|------------------------------|-------------------|---------------------------------