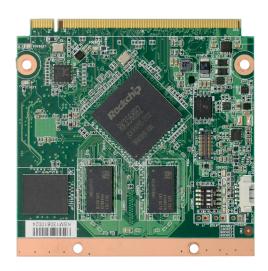

# FC CE ROHS



**Front View** 



**Bottom View** 

#### **KEY FEATURES**



DDR4

2GB/4GB/8GB DDR4 Memory Down



4K High Resolution

Supports 4K / 2K resolution



**Dual Displays** 

1 eDP/LVDS + 1 DP/TMDS



Multiple Expansion

2 PCle 3.0, 1 PCle 2.0



RICH I/O

1 Intel GbE, 2 USB 3.1, 4 USB 2.0

### **MECHANICAL DRAWING**



Qseven Module Top Side

#### **SPECIFICATION**

| SYSTEM                       | Processor         | Rockchip RK3568 quad-core Cortex-A55@2.0GHz                                                                                                         |                                                                                                                                |  |  |  |  |  |
|------------------------------|-------------------|----------------------------------------------------