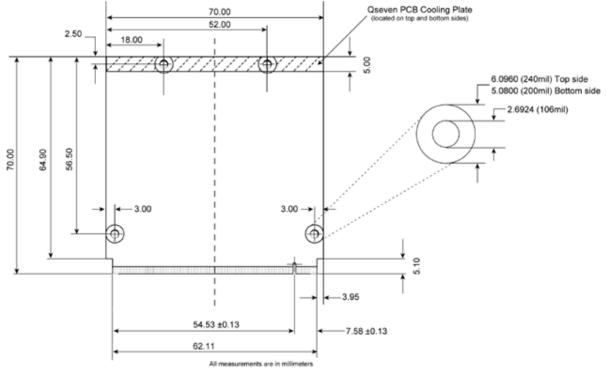

# FC CE ROHS



**Front View** 



**Bottom View** 

#### **KEY FEATURES**



DDR4

2GB/4GB/8GB DDR4 Memory Down



4K High Resolution

Supports 4K / 2K resolution



**Dual Displays** 

1 eDP/LVDS + 1 DP/TMDS



Multiple Expansion

2 PCle 3.0, 1 PCle 2.0



RICH I/O

1 Intel GbE, 2 USB 3.1, 4 USB 2.0

### **MECHANICAL DRAWING**



Qseven Module Top Side

#### **SPECIFICATION**

| SYSTEM                       | Processor         | Rockchip RK3568 quad-core Cortex-A55@2.0GHz                                                                                                         |                                                                                                                                |  |  |  |  |  |
|------------------------------|-------------------|-----------------------------------------------------------------------------------------------------------------------------------------------------|--------------------------------------------------------------------------------------------------------------------------------|--|--|--|--|--|
|                              | Memory            | 2GB