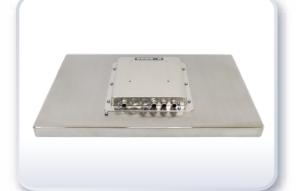

| Mechanical   |                                                                               |
|--------------|-------------------------------------------------------------------------------|
| Construction | 304 Stainless steel chassis (default), 316 Stainless steel chassis (optional) |
| Mounting     | VESA Mount 100 x 100, Swing ARM (optional)                                    |
| IP Rating    | Total IP66/IP69K                                                              |
| Dimensions   | 540.4 x 332.4 x 61.5 mm                                                       |
| Net Weight   | 7.6 kg                                                                        |