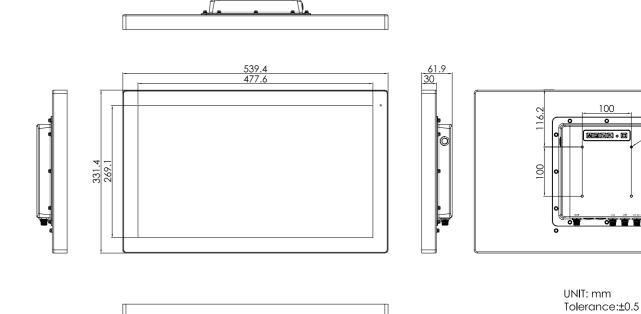

## Dimensions /

| Mechanical   |                                                                               |
|--------------|-------------------------------------------------------------------------------|
| Construction | 304 Stainless steel chassis (default), 316 Stainless steel chassis (optional) |
| Mounting     | VESA Mount 100 x 100, Swing ARM (optional)                                    |
| IP Rating    | Total IP66/IP69K                                                              |
| Dimensions   | 540.4 x 332.4 x 61.5 mm                                                       |
| Net Weight   | 7.6 kg                                                                        |