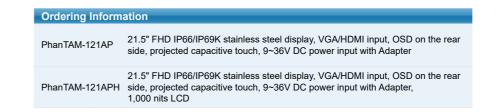

21.5" IP66 / IP69K True Flat and Slim Design Stainless Steel Display

| Display            | Standard       | High Brightness Optional |
|--------------------|----------------|--------------------------|
| Display Type       | 21.5" TFT-LCD  | 21.5" TFT-LCD            |
| Max. Resolution    | 1920 x 1080    | 1920 x 1080              |
| Max. Color         | 16.7M          | 16.7M                    |
| Luminance (cd/m²)  | 250            | 1000                     |
| View Angle         | 178(H) /178(V) | 178(H) /178(V)           |
| Contrast           | 1000:1         | 3000:1                   |
| Backlight Lifetime | 50,000 hrs     | 30,000 hrs               |

| Touch Screen          |                            |
|-----------------------|----------------------------|
| Туре                  | Projected Capacitive Touch |
| Interface             | USB                        |
| Light Transmission(%) | 90%                        |

| Power             |                            |
|-------------------|----------------------------|
| Power Input       | DC 24V                     |
| Power Consumption | PhanTAM-121AP: 14.7W (MAX) |