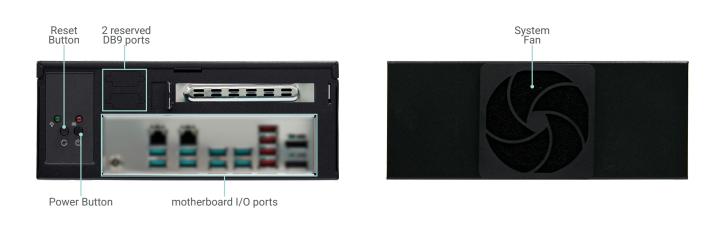

## **KEY FEATURES**

PANEL

Front View

**Rear View** 

**DFI** | Desire For Innovation

## **SPECIFICATION**

| DRIVE BAY                       | External/Internal      | 1 x 2.5" SATA Drive Bay                           |
|---------------------------------|------------------------|---------------------------------------------------|
| EXPANSION                       | Interface              | 1 x Expansion Slot by Opt.(only support I/O card) |
| RESERVED I/O HOLES (OPT.)       | Front                  | 2 x DB9 ports                                     |
|                                 | Rear                   | N/A                                               |
| PANEL CONTROL / LED             | Buttons                | 1 x Power Switch                                  |
|                                 |                        | 1 x Reset Switch                                  |
|                                 |                        | 1 x Power LED                                     |
|                                 |                        | 1 x HDD LED                                       |
| COOLING                         | Fan                    | 1 x 80mm System Fan                               |
| POWER                           | Supply                 | DC Jack via MB                                    |
| PHYSICAL<br>CHARACTERISTICS     | Dimensions (W x H x D) | 224 x 88 x 206mm                                  |
|                                 | Weight                 | TBD                                               |
| STANDARDS AND<br>CERTIFICATIONS | Shock                  | Operating: 3G                                     |
|                                 | Vibration              | Operating: 1G                                     |