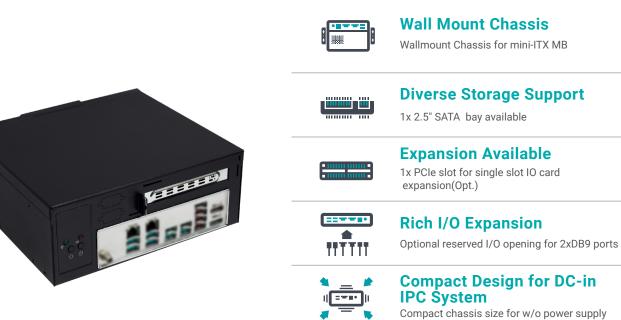

## **KEY FEATURES**

PANEL

Front View

**Rear View** 

**DFI** | Desire For Innovation

## **SPECIFICATION**

| DRIVE BAY                       | External/Internal      | 1 x 2.5" SATA Drive Bay                           |
|---------------------------------|------------------------|---------------------------------------------------|
| EXPANSION                       | Interface              | 1 x Expansion Slot by Opt.(only support I/O card) |
| RESERVED I/O HOLES (OPT.)       | Front                  | 2 x DB9 ports                                     |
|                                 | Rear                   | N/A                                               |
| PANEL CONTROL / LED             | Buttons                | 1 x Power Switch                                  |
|                                 |                        | 1 x Reset Switch                                  |
|                                 |                        | 1 x Power LED                                     |
|                                 |                        | 1 x HDD LED                                       |
| COOLING                         | Fan                    | 1 x 80mm System Fan                               |
| POWER                           | Supply                 | DC Jack via MB                                    |
| PHYSICAL<br>CHARACTERISTICS     | Dimensions (W x H x D) | 224 x 88 x 206mm                                  |
|                                 | Weight                 | TBD                                               |
| STANDARDS AND<br>CERTIFICATIONS | Shock                  | Operating: 3G                                     |
|                                 | Vibration              | Operating: 1G                                     |