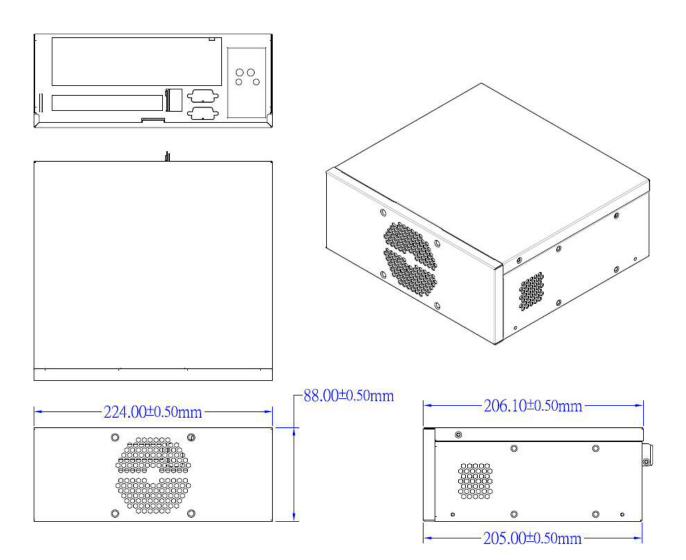

## DIMENSIONS

## **SPECIFICATION**

| DRIVE BAY                       | External/Internal      | 1 x 2.5" SATA Drive Bay                           |
|---------------------------------|------------------------|---------------------------------------------------|
| EXPANSION                       | Interface              | 1 x Expansion Slot by Opt.(only support I/O card) |
| RESERVED I/O HOLES (OPT.)       | Front                  | 2 x DB9 ports                                     |
|                                 | Rear                   | N/A                                               |
| PANEL CONTROL / LED             | Buttons                | 1 x Power Switch                                  |
|                                 |                        | 1 x Reset Switch                                  |
|                                 |                        | 1 x Power LED                                     |
|                                 |                        | 1 x HDD LED                                       |
| COOLING                         | Fan                    | 1 x 80mm System Fan                               |
| POWER                           | Supply                 | DC Jack via MB                                    |
| PHYSICAL<br>CHARACTERISTICS     | Dimensions (W x H x D) | 224 x 88 x 206mm                                  |
|                                 | Weight                 | TBD                                               |
| STANDARDS AND<br>CERTIFICATIONS | Shock                  | Operating: 3G                                     |
|                                 | Vibration              | Operating: 1G                                     |