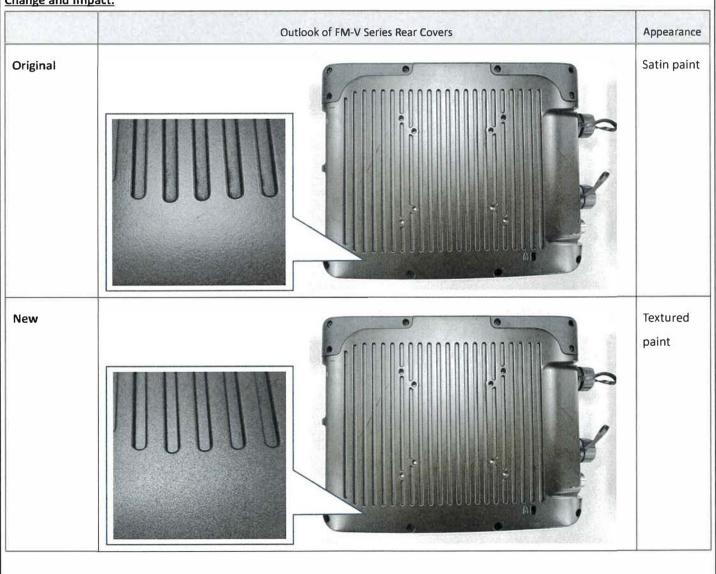

## **Change Detail Descriptions:**

This is a notification regarding the appearance change for the docking of FM series and the rear covers of FM-V series. As part of our product longevity strategy and to shorten lead times, the standard rear cover finish will transition from satin paint to textured paint.

## Change and Impact: