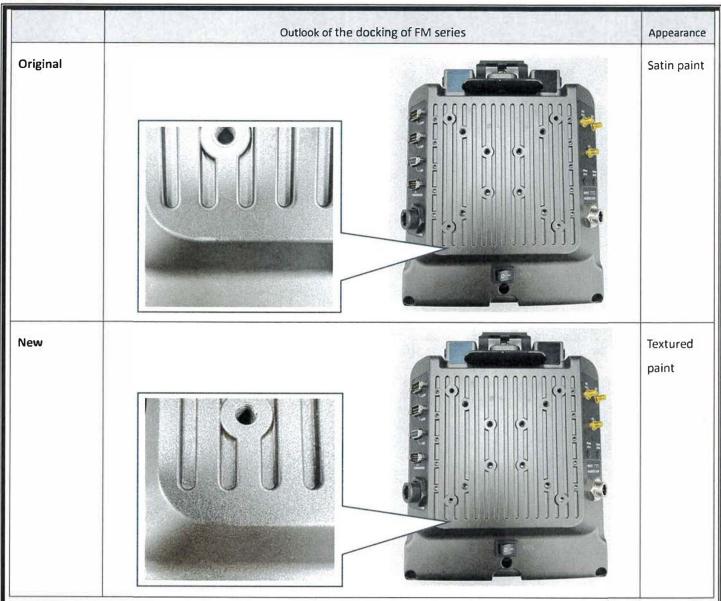

## **Change Detail Descriptions:**

This is a notification regarding the appearance change for the docking of FM series and the rear covers of FM-V series. As part of our product longevity strategy and to shorten lead times, the standard rear cover finish will transition from satin paint to textured paint.

## Change and Impact: