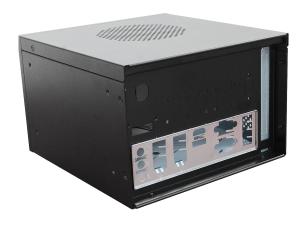

#### **Wall Mount Chassis**

Wallmount Chassis for mini-ITX MB

## **Compact System**

Optimazed Chassis design for mini-ITX MB