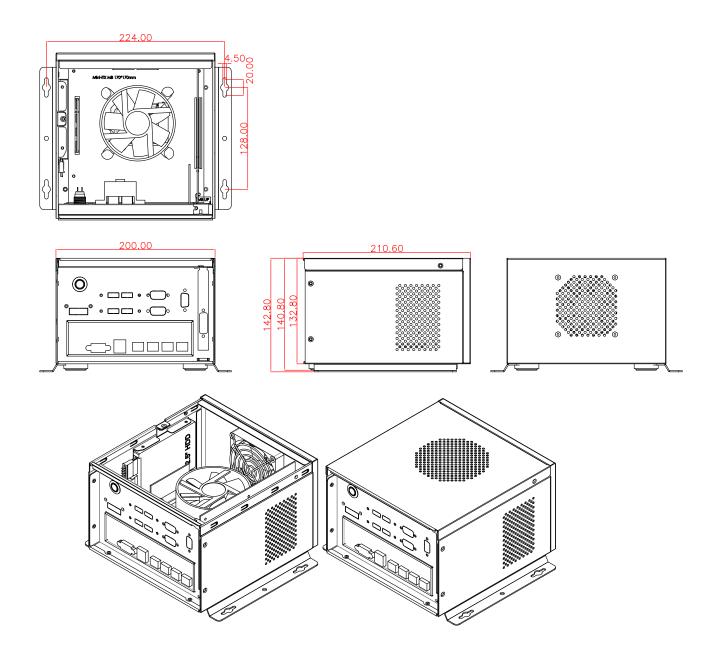

## **DIMENSIONS**

## **SPECIFICATION**

| DRIVE BAY                    | External/Internal      | 1 x 2.5" SATA Drive Bay    |
|------------------------------|------------------------|----------------------------|
| EXPANSION                    | Interface              | 1 x Expansion Slot         |
| RESERVED I/O HOLES (OPT.)    | Front                  | 2 x 2 USB ports            |
|                              |                        | 3 x DB9 ports              |
|                              |                        | 1 x Terminal block(4 pins) |
|                              | Rear                   | N/A                        |
| PANEL CONTROL / LED          | Buttons                | 1 x Power Switch with LED  |
| COOLING                      | Fan                    | 1 x 80mm System Fan        |
| POWER                        | Supply                 | DC Jack/Termainl Block     |
| PHYSICAL<br>CHARACTERISTICS  | Dimensions (W x H x D) | 200 x 140.8 x 210.6mm      |
|                              | Weight                 | 1.7 Kg(3.75 lb)            |
| STANDARDS AND CERTIFICATIONS | Shock                  | Operating: 3G              |
|                              | Vibration              | Operating: 1G              |