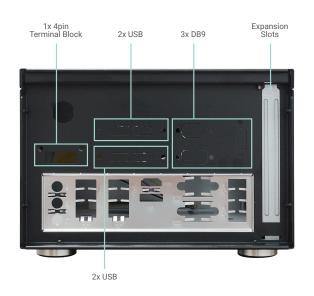

## **Rich I/O Expansion**

Optional reserved I/O opening for 4x USB and  $3x\ DB9$  ports

## **PANEL**

**Side View** 

Front View

## **SPECIFICATION**

| DRIVE BAY                    | External/Internal      | 1 x 2.5" SATA Drive Bay    |
|------------------------------|------------------------|----------------------------|
| EXPANSION                    | Interface              | 1 x Expansion Slot         |
| RESERVED I/O HOLES (OPT.)    | Front                  | 2 x 2 USB ports            |
|                              |                        | 3 x DB9 ports              |
|                              |                        | 1 x Terminal block(4 pins) |
|                              | Rear                   | N/A                        |
| PANEL CONTROL / LED          | Buttons                | 1 x Power Switch with LED  |
| COOLING                      | Fan                    | 1 x 80mm System Fan        |
| POWER                        | Supply                 | DC Jack/Termainl Block     |
| PHYSICAL<br>CHARACTERISTICS  | Dimensions (W x H x D) | 200 x 140.8 x 210.6mm      |
|                              | Weight                 | 1.7 Kg(3.75 lb)            |
| STANDARDS AND CERTIFICATIONS | Shock                  | Operating: 3G              |
|                              | Vibration              | Operating: 1G              |