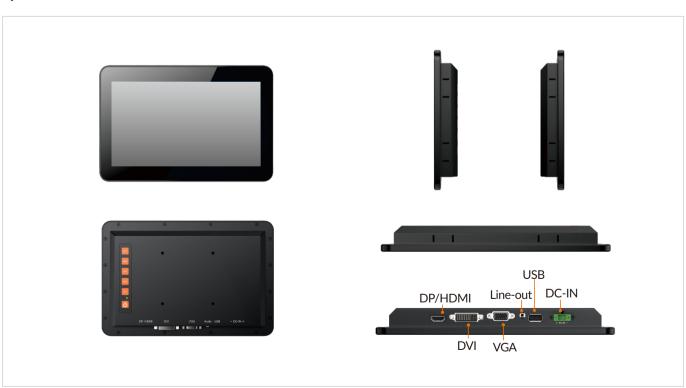

### Overview

The DPM-1101 is an 10.1-inch widescreen industrial monitor designed for industrial applications. It features a projected capacitive multi-touch or 5-wire resistive touchscreen, housed within a highly durable metal casing, providing front panel IP65rated protection from water and dust ingress. It supports three signal interfaces via VGA, DP/HDMI, and DVI. Furthermore, the ultra-thin design of the DPM-1101 enables both VESA 75 mount and panel mount installation, simplifying the installation process in different applications.

#### **Features**

- 10.1" LED-backlit LCD with capacitive touch screen
- 1x VGA, 1x DVI, 1x DP/HDMI, 1x USB2.0
- DC-IN 12 to 24V
- Supports VESA 75 mount and panel mount
- IP65 compliant front panel

Operating Temp.

IP65 **Touch Display** 

I/O Interfaces