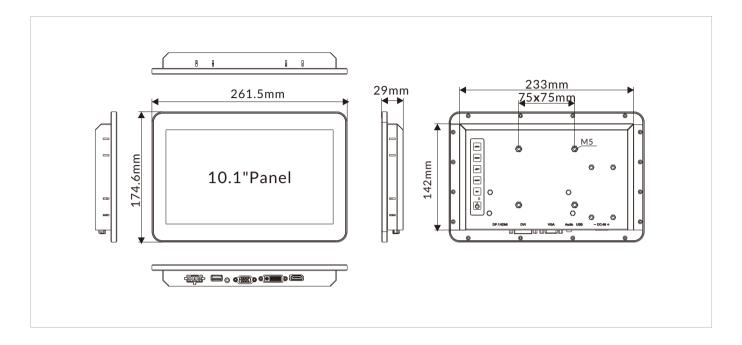

## **Dimensions**

# **Specifications**

| Display                              |                                                              |
|--------------------------------------|--------------------------------------------------------------|
| Size                                 | 10.1 inch                                                    |
| Touch Type                           | Projected capacitive multi touch                             |
| Transmittance                        | 87% (capacitive) / 80% (resistive)                           |
| Control Interface                    | USB                                                          |
| Surface Hardness                     | ≥7H                                                          |
| Glass Cover                          | AG AF                                                        |
| Resolution                           | 1920 x 1080                                                  |
| Luminance                            | 1000 nits                                                    |
| Contrast Ratio                       | 1000: 1                                                      |
| View Angles                          | 80 (left), 80 (right), 80 (up), 80 (down)                    |
| LED Lifetime                         | 25,000 hrs                                                   |
| Color                                | 16.7M                                                        |
| I/O Ports                            |                                                              |
| USB                                  | 1x USB 2.0                                                   |
| Display                              | 1x DP/HDMI (select one), 1x VGA, 1x DVI                      |
| Power                                |                                                              |
| Button                               | Yes                                                          |
| DC Input                             | 12 to 24VDC                                                  |
| Power Connector                      | Button                                                       |
| Power Consumption                    | 10W                                                          |
| Power Adaptor                        | AC-DC, 12V@5A, 60W                                           |
| Mechanical                           |                                                              |
| Dimensions (W $\times$ D $\times$ H) | 261.5x 174.6 x 29 mm (10.3 x 6.9 x 1.5 inches)               |
| Weight (N.W.)                        | 1.1 kg (4 lbs)                                               |
| Mounting                             | Panel mount, wall mount bracket VESA 75                      |
| Material                             | Aluminum alloy panel, all-metal chassis                      |
| Environment                          |                                                              |
| Operating Temperature                | -10 to 50°C (14 to 122°F)                                    |
| Storage Temperature                  | -20 to 60°C (-4 to 140°F)                                    |
| Relative Humidity                    | 10% to 95% @ 40°C (104°F), non-condensing                    |
| Vibration                            | 5 to 500Hz, 0.026 G²/Hz, 2.16 Grms, X, Y, Z, 1 hour per axis |
| IP Rating                            | IP65 compliant (for front panel)                             |
| Certification                        |                                                              |
| EMC                                  | CE FCC                                                       |
| Packing List                         |                                                              |
| Packing List                         | 1x DPM-1101G                                                 |
|                                      | 6x panel mounting buckles                                    |
|                                      | 1x warranty card                                             |