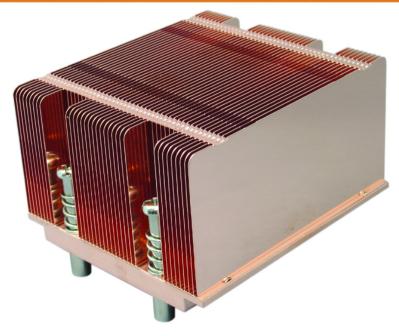

## **Application:**

Passive solution. For Intel Xeon (Dempsey) processor in 2U(up) rack-mounted server.

## **Specification:**

| Application System      | 2U+ Form Factor Passive Solution |
|-------------------------|----------------------------------|
| СРИ Туре                | Intel Xeon (Dempsey)             |
| Supported CPU Frequency | 3.73 GHz up; FSB 1066 MHz        |
| Socket Type             | LGA 771                          |
| Heat Sink               | Copper Base + Copper Stacked Fin |
| Cooler Dimension        | 89 x 79 x 51 mm                  |
| Fastener                | Screw + Spring                   |
| Interface Material      | Shin Etsu 7783                   |
| CEK Spring              | Provide by Motherboard           |